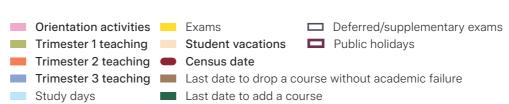

# **January**

23 Dec 2030 - 3 Jan Student vacation Public Holiday—New Year's Day

Convenors review period of Student Experience of Course and Teaching surveys

20 Jan – 5 Feb Experience@Griffith Course and Teaching surveys open to students

# **April**

TRIMESTER 1 2031 TEACHING WEEK

Student vacation 11 Public Holiday—Good Friday

14 Public Holiday—Easter Monday 21 Apr - 11 May Convenors review period of

Student Experience of Course and

Teaching surveys

# **February**

Trimester 3 2030 study days

6-15 Trimester 3 2030 exams

Trimester 1 orientation for commencing students

**Commencement of Trimester 1** 24

> TRIMESTER 12031 **TEACHING WEEK**

#### **MAY**

Mon Tue Wed Thur Fri Sat Sun

3 5 10 11 14 15 16 17 21 22 23 24 25 26 27 28 <mark>29 30</mark>

TRIMESTER 1 2031 TEACHING WEEK

May

Public Holiday—Labour Day 6 Declared Day—Monday classes held~

Experience@Griffith Course and Teaching surveys open to students

**26–28** Study days

29 May - 7 Jun Trimester 1 exams

# March

8, 15 and 22 Trimester 3 2030 deferred/ supplementary exams

TRIMESTER 12031

#### Iune

9 Jun- 4 Jul Student vacation 30 Jun - 4 Jul Trimester 2 orientation for commencing students

Census dates may vary. Please check the <u>Program and Courses</u> website for individual course census dates.

For higher degree research programs which include coursework, please consult the <u>Program and Courses</u> website for start dates.

# July

**30 Jun – 4 Jul** Trimester 2 orientation for commencing students

3 – 5 Trimester 1 deferred/ supplementary exams

7 Commencement of Trimester 2

| TRIMESTER 2 20<br>TEACHING WEE |   |
|--------------------------------|---|
|                                | 1 |
|                                | 2 |
|                                | 3 |
|                                | 4 |

#### October

TRIMESTER 2 2031
TEACHING WEEK

6 Public Holiday—King's Birthday
6-8 Study days
9-18 Trimester 2 exams
20-24 Student vacation
20-24 Trimester 3 orientation for commencing students

TRIMESTER 3 2031
TEACHING WEEK

# August

11–15 Student vacation11 (TBC) Public Holiday—Royal Queensland Show (Logan)

**13 (TBC)** Public Holiday—Royal Queensland Show (Brisbane)

**29 (TBC)** Public Holiday – Royal Queensland Show (Gold Coast)

## November

TRIMESTER 3 2031
TEACHING WEEK

8, 15 and 22 Trimester 2 deferred/
supplementary exams

3

# September

Convenors review period of StudentExperience of Course and Teaching surveys

22 Sep – 8 Oct Experience@Griffith Course and Teaching surveys open to students

#### December

22 Dec – 2 Jan 2032 Student vacation
 25 Public Holiday—Christmas Day
 26 Public Holiday—Boxing Day

Updated: August 2024

Griffith University acknowledges the people who are the Traditional Custodians of the land, pays respect to Elders, past and present, and extends that respect to other indigenous Australians.

Census dates may vary. Please check the <u>Program and Courses</u> website for individual course census dates For higher degree research programs which include coursework, please consult the <u>Program and Courses</u> website for start dates.